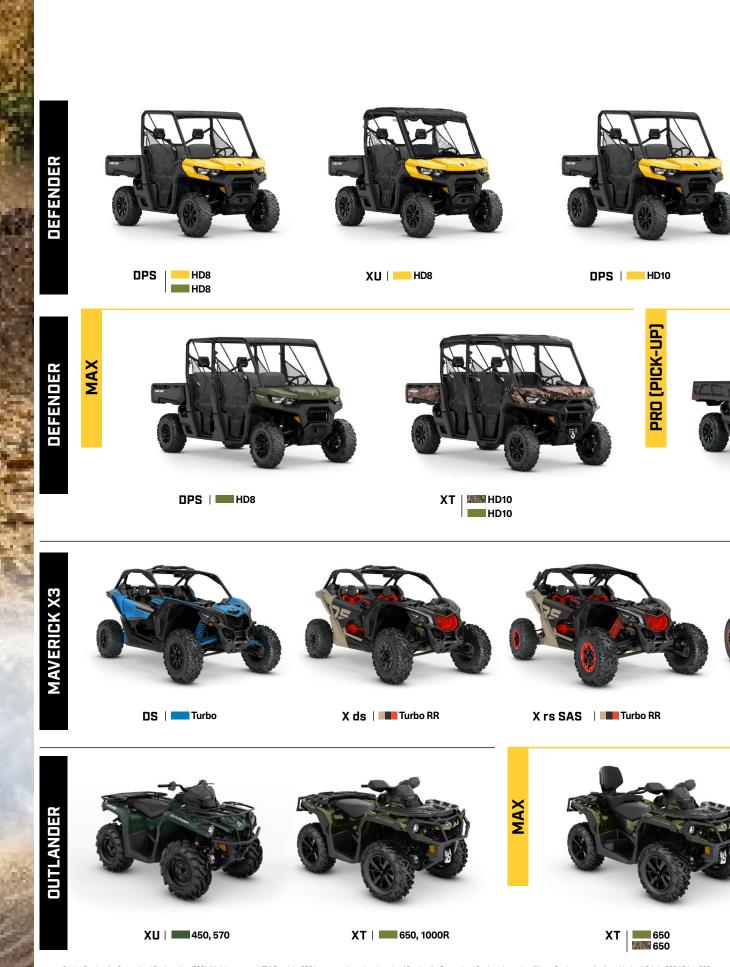

XT | HD10

2021

CAN-AM

VEHICLE

LINEUP

**OFF-ROAD** 

X mr | 🔳 HD10

CAN-AMOFFROAD.COM