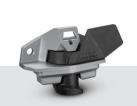

### VISCO-LOK

Our exclusive progressive auto-locking front differential constantly monitors front-wheel speed. If it detects one wheel spinning faster than the other, it sends morepower to the wheel with better traction. The rider doesn't have to do anything to activate it. And the Visco-Lok auto-locking front differential comes without a speed limiter.