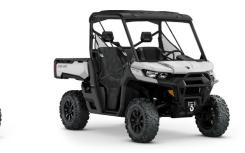

#### DPS

Dynamic Power Steering (DPS) improves steering feel in slowspeed working situations and in more technical terrain. It's also designed to offer less assistance at high speeds and more assistance at low speeds.