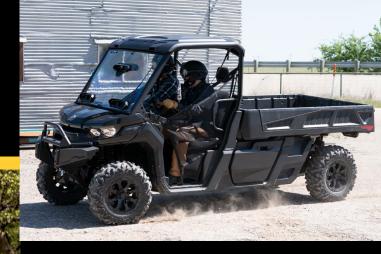

## SSV POWER LEADER

## SUSPENSIONS

Maximize bump absorption with the TTI and TTA. The Torsional Trailing A-Arms (TTA) designed specifically for utility and recreational usage will provide a smooth ride whatever the terrain, while the Torsional Trailing Arm Independent suspension (TTI) ensures the vehicle moves only in the direction you point it, resulting in better traction and optimal transfer of power to the ground.

## TTI SUSPENSION

The only independent rear suspension that eliminates scrub and camber changes, the wheels pivot up and down rather than in a butterfly motion. This ensures the vehicle moves only in the direction you point it. Reconfigured for improved traction and optimal transfer of power to the ground.