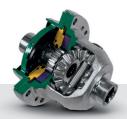

## TTI SUSPENSION

The only independent rear suspension that eliminates scrub and camber changes, the wheels pivot up and down rather than in a butterfly motion. This ensures the vehicle moves only in the direction you point it. Reconfigured for improved traction and optimal transfer of power to the ground.