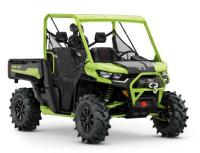

## LinQ

The exclusive LinQ quick-attach system that enables you to add and remove Can-Am accessories in just seconds, including trunk boxes, modular bags, rack extensions and more.