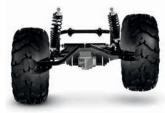

## SUSPENSIONS

Maximize bump absorption with the TTI and TTA. The Torsional Trailing A-Arms (TTA) designed specifically for utility and recreational usage will provide a smooth ride whatever the terrain, while the Torsional Trailing Arm Independent suspension (TTI) ensures the vehicle moves only in the direction you point it, resulting in better traction and optimal transfer of power to the ground.

## TTI SUSPENSION

The only independent rear suspension that eliminates scrub and camber changes, the wheels pivot up and down rather than in a butterfly motion. This ensures the vehicle moves only in the direction you point it. Reconfigured for improved traction and optimal transfer of power to the ground.